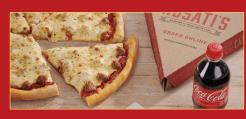

9.59

5.59

7.59

|                                                                                            |                         |                         | orie counts under n     | igreatents.             |
|--------------------------------------------------------------------------------------------|-------------------------|-------------------------|-------------------------|-------------------------|
| SIZE:                                                                                      | 12‴                     | 14‴                     | 16″                     | 18‴                     |
| <b>Thin Crust</b><br>Light, flaky crust that's<br>golden & crisp                           | <b>15.09</b><br>CAL 130 | <b>17.09</b><br>CAL 180 | <b>21.09</b><br>CAL 180 | <b>26.09</b><br>CAL 130 |
| <b>Double Dough</b><br>Twice as thick w/ a unique<br>hand-rolled edge                      | <b>17.09</b><br>CAL 210 | <b>19.09</b><br>CAL 270 | <b>23.09</b><br>CAL 270 | <b>28.09</b><br>CAL 20  |
| <b>Gluten-free Crust**</b><br>Only available in 12″                                        | <b>17.09</b><br>CAL 120 |                         |                         |                         |
| <b>Pan</b><br>Thick & tasty crust topped with<br>lots of cheese                            | <b>17.09</b><br>CAL 530 |                         | <b>23.09</b><br>CAL 550 |                         |
| <b>Chicago Deep Dish</b><br>Pan-cooked, buttery crust with<br>cheese & chunky tomato sauce | <b>18.09</b><br>CAL 470 |                         | <b>24.09</b><br>CAL 580 |                         |