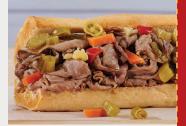

\*All calories listed below are per slice for CHEESE PIZZAS ONLY. Find additional

AZiANO Giardiniera +\$1 (+CAL 15/30), 410) or Melted Cheese +\$2 (+CAL 270) 10.59 eef, mozzarella on French bread 9.59 Italian Beef CAL 550 Italian beef & au jus on French bread Crosstown Classic Combo CAL 790 10.59 Sausage link, Italian beef on French bread 9.09 Italian Sausage CAL 645/665 Mild sausage link & marinara sauce or au jus on French bread BBQ Beef CAL 700 Italian beef & BBQ sauce on French bread 10.09 Meatball CAL 915 Three meatballs & marinara sauce on French bread 10.59 Chicken Parm CAL 1270 10.59 Chicken breast, mozzarella & marinara sauce on French bread Grilled Chicken CAL 840 10.59 Chicken breast, mozzarella, tomato, onion, lettuce on French bread 13.09 Rosati's Sub CAL 1200

Mortadella, capicola, salami, lettuce, tomato, red onion, mozzarella, pepperoncini, vinaigrette on French bread

Served with garlic bread (+CAL 350) & grated cheese (+CAL 28). neatballs (+CAL 380), 1 chicken breast (+CAL 240) or 1 sausage link (+CAL 360) +\$4.75