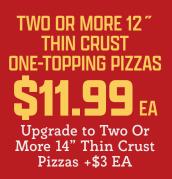

9.59

5.59

7.59

|                                                                                            |                         |                         | orie counts under n     | igreatents.             |
|--------------------------------------------------------------------------------------------|-------------------------|-------------------------|-------------------------|-------------------------|
| SIZE:                                                                                      | 12‴                     | 14‴                     | 16″                     | 18‴                     |
| <b>Thin Crust</b><br>Light, flaky crust that's<br>golden & crisp                           | <b>15.09</b><br>CAL 130 | <b>17.09</b><br>CAL 180 | <b>21.09</b><br>CAL 180 | <b>26.09</b><br>CAL 130 |
| <b>Double Dough</b><br>Twice as thick w/ a unique<br>hand-rolled edge                      | <b>17.09</b><br>CAL 210 | <b>19.09</b><br>CAL 270 | <b>23.09</b><br>CAL 270 | <b>28.09</b><br>CAL 20  |
| <b>Gluten-free Crust**</b><br>Only available in 12″                                        | <b>17.09</b><br>CAL 120 |                         |                         |                         |
| <b>Pan</b><br>Thick & tasty crust topped with<br>lots of cheese                            | <b>17.09</b><br>CAL 530 |                         | <b>23.09</b><br>CAL 550 |                         |
| <b>Chicago Deep Dish</b><br>Pan-cooked, buttery crust with<br>cheese & chunky tomato sauce | <b>18.09</b><br>CAL 470 |                         | <b>24.09</b><br>CAL 580 |                         |